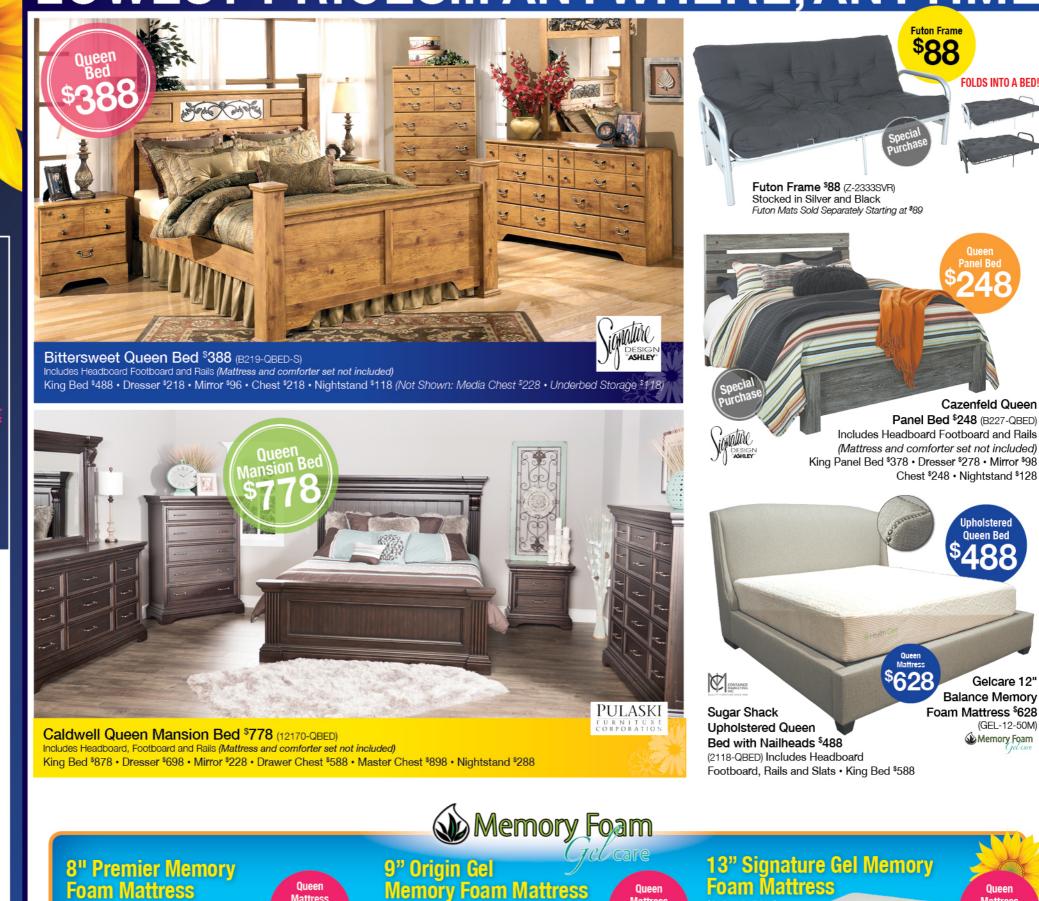

Cazenfeld Queen

Gelcare 12" **Balance Memory** 

(GEL-12-50M)

Memory Foam

Queen

Mattres

Foam Mattress \$628

Panel Bed \$248 (B227-QBED)

Chest \$248 • Nightstand \$128

Mattress

1 Inch of Gel Memory Foam

1.5 Inches of Conturing

Memory Foam

Twin XL Mattress \$388/Set \$473

Queen Mattress \$588/Set \$698

King Mattress \$698/Set \$868