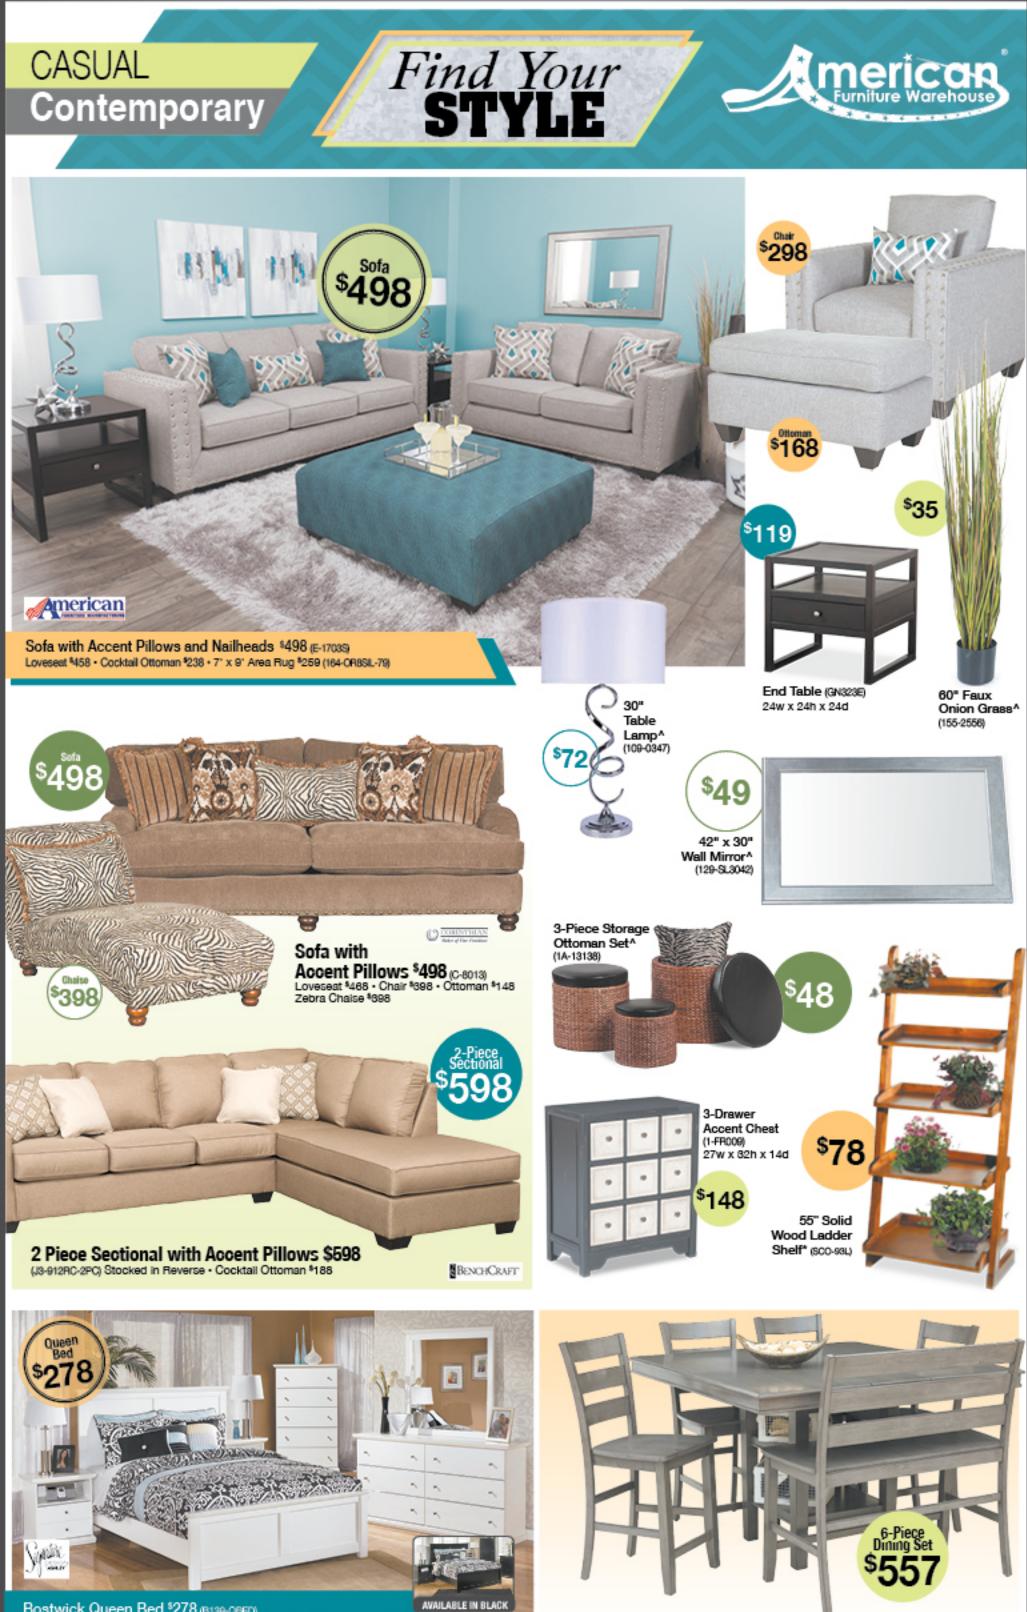

## FINANCING AVAILABLE

Bostwick Queen Bed \$278 (B139-GBED) Includes Headboard Footboard and Rails (Mattress and comforter set not included) Stocked in White and Black • Twin Bed \$218 • Full Bed \$238 • King Bed \$378 Dresser \$199 • Mirror \$89 • Media Chest \$188 • Chest \$188 • Nightstand \$118

Earl Grey 6-Piece Counter Dining Set \$557 (1651-6PC) Set Includes Table. Bench and 4 Barstools • Counter Height Table with 1-12" Leaf \$196 (1651-PT) 54w x 36h x 54d • Barstool \$65 (1651-PP2) • Bench \$99 (1651-PN1)