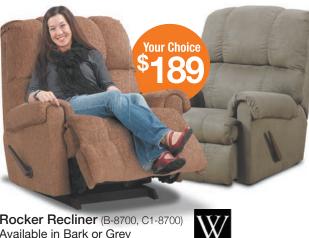

Rocker Recliner (B-8700, C1-8700) Available in Bark or Grey

Stress Free Recliner with Ottoman (1B-15586-2PC)

Hazel Rocker Recliner (I-637RF

CAMBRIDGE Bonded Leather Lift Chair with Nailheads (1A-9699)

LOOK INSIDE for more pricing that's