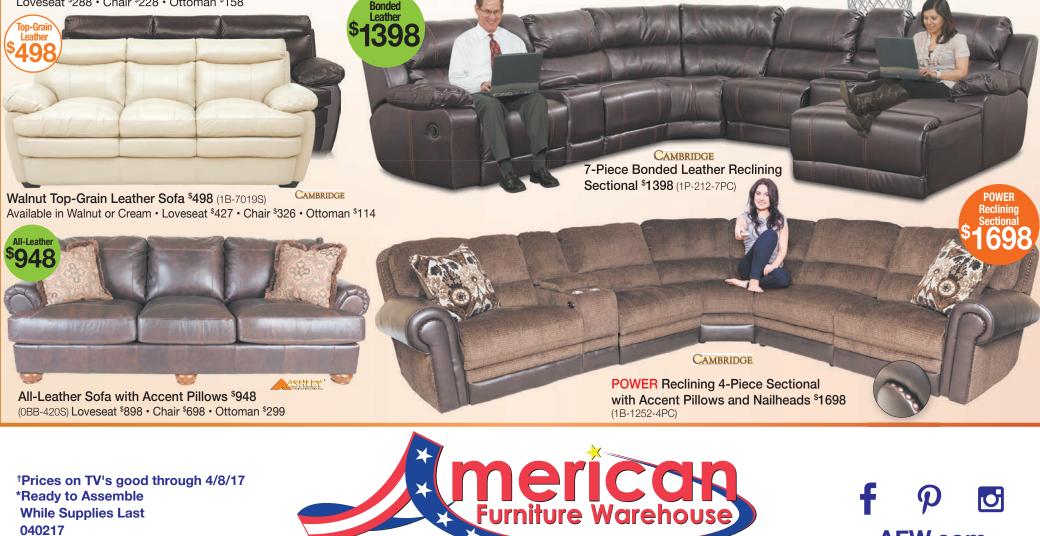

Tufted Sofa with Accent Pillows \$348 (1F-1663S) Loveseat \$288 • Chair \$228 • Ottoman \$158