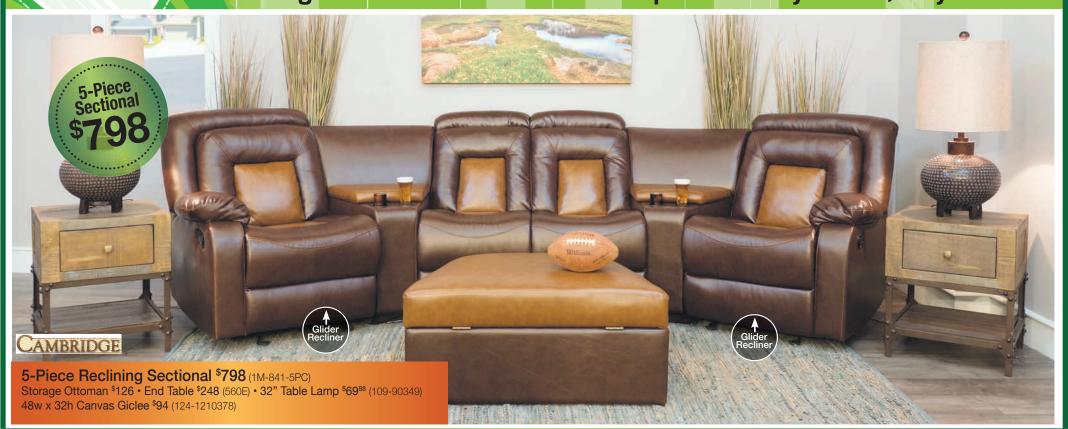

Tufted Sofa with Accent Pillows \$348 (1F-1663S) Loveseat \$288 • Chair \$228 • Ottoman \$158