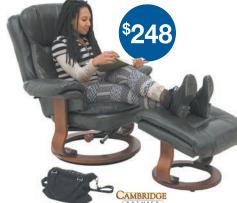

Rocker Recliner (B-8700, C1-8700) Available in Bark or Grey

Stress Free Recliner with Ottoman (1B-15586-2PC)

Hazel Rocker Recliner (I-637RF

CAMBRIDGE Bonded Leather Lift Chair with Nailheads (1A-9699)

LOOK INSIDE for more pricing that's