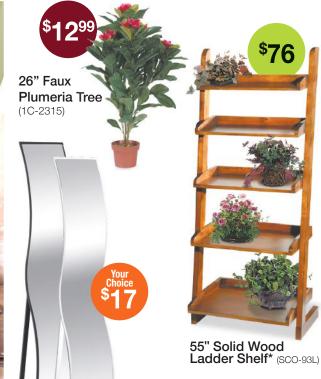

## FINANCING AVAILABLE



Bonded eather Sofa

IMMON





**Curve Mirrors** Stocked in Black or White (1B-300B, 1B-300W)

## No Interest if Paid in Full for 12 Months

Interest will be charged to your account from the purchase date if the purchase balance is not paid in full within the promotional period.<sup>1</sup> Special terms apply to qualifying purchases of \$1,000 or more charged with approved credit.





Queen Sofa Sleeper with Accent Pillows \$398 (G-3604SLPR) Sofa \$298 • Loveseat \$258 • Accent Chair \$248 • Cocktail Ottoman \$138



Button-Tufted Sofa \$448 (1C-503S) Stocked in Grey or Black Loveseat \$376 · Chair \$244

COASTER

CAMBRIDGE

Woodward Leg Table \$289 (14161)

3-Piece Bonded Leather **Reclining Theater Seating** (1G-955-3PC) Power Price \$774

STANDARD

D



Queen Bed \$178 (3136-QBED) Includes Headboard Footboard and