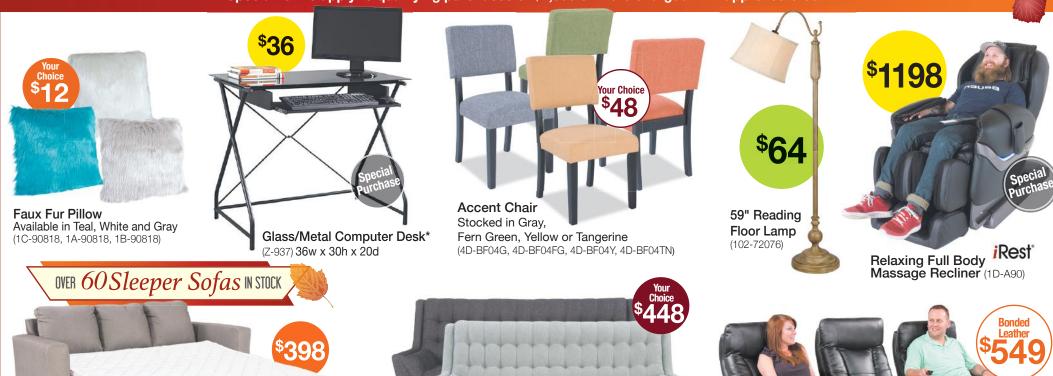

## FINANCING AVAILABLE



Bonded eather Sofa

IMMON





**Curve Mirrors** Stocked in Black or White (1B-300B, 1B-300W)

## No Interest if Paid in Full for 12 Months

Interest will be charged to your account from the purchase date if the purchase balance is not paid in full within the promotional period.<sup>1</sup> Special terms apply to qualifying purchases of \$1,000 or more charged with approved credit.





Queen Sofa Sleeper with Accent Pillows \$398 (G-3604SLPR) Sofa \$298 • Loveseat \$258 • Accent Chair \$248 • Cocktail Ottoman \$138



Button-Tufted Sofa \$448 (1C-503S) Stocked in Grey or Black Loveseat \$376 · Chair \$244

COASTER

CAMBRIDGE

Woodward Leg Table \$289 (14161)

3-Piece Bonded Leather **Reclining Theater Seating** (1G-955-3PC) Power Price \$774

STANDARD

D



Queen Bed \$178 (3136-QBED) Includes Headboard Footboard and Rails • King Bed \$278 • Dresser \$229 • Mirror \$69 Nightstand \$99 • Chest \$179 (Mattress and comforter set not included)

<sup>†</sup>Prices on TV's good through 10/29/16 \*Ready to Assemble While Supplies Last 102316



💪 Lifestyle

84w x 30h x 42d Table Includes One 18" Leaf Padded Side Chair \$69 (14164) • Not Pictured Bench \$118 (14169)

## www.