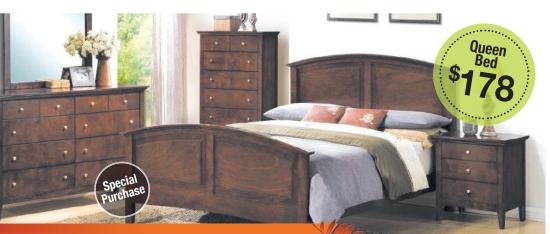

COASTER

CAMBRIDGE

Woodward Leg Table \$289 (14161)

3-Piece Bonded Leather **Reclining Theater Seating** (1G-955-3PC) Power Price \$774

STANDARD

D

Queen Bed \$178 (3136-QBED) Includes Headboard Footboard and Rails • King Bed \$278 • Dresser \$229 • Mirror \$69 Nightstand \$99 • Chest \$179 (Mattress and comforter set not included)