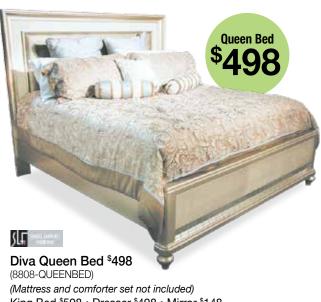

## A GREAT Night's Sleep IS A BEAUTIFUL THING

Zelen Queen Bed \$295 (B248-QBED) Includes Headboard Footboard and Rails King Bed \$445 • Dresser \$329 • Mirror \$79 Chest \$229 • Nightstand \$119

King Bed \$598 • Dresser \$498 • Mirror \$148 Nightstand \$239 • Lift-Top Chest \$448