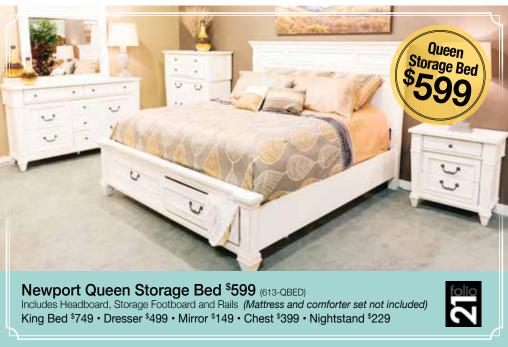

## A GREAT Night's Sleep IS A BEAUTIFUL THING

Zelen Queen Bed \$295 (B248-QBED) Includes Headboard Footboard and Rails King Bed \$445 • Dresser \$329 • Mirror \$79 Chest \$229 • Nightstand \$119

King Bed \$598 • Dresser \$498 • Mirror \$148 Nightstand \$239 • Lift-Top Chest \$448