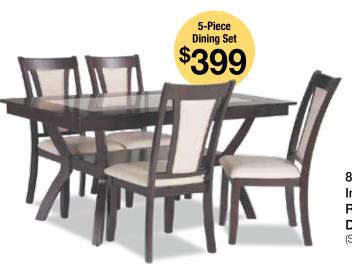

## LOWEST PRICES... ANYWHERE, ANYTIME

a Place for ALL to GATHE

64" Faux Marble Top Dining Table \$179 (YF-984TBL) Padded Side Chair \$55 (YF-984SC)

Vintage Industrial Solid Reclaimed Wood Bench \$222 (SIE-A1303)