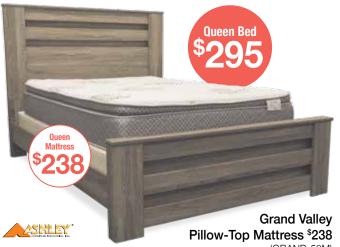

## A GREAT Night's Sleep IS A BEAUTIFUL THING

Zelen Queen Bed \$295 (B248-QBED) Includes Headboard Footboard and Rails King Bed \$445 • Dresser \$329 • Mirror \$79 Chest \$229 • Nightstand \$119

King Bed \$598 • Dresser \$498 • Mirror \$148 Nightstand \$239 • Lift-Top Chest \$448