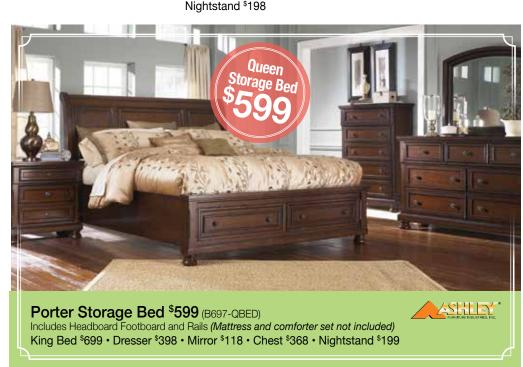

## A GREAT Night's Sleep IS A BEAUTIFUL THING

Zelen Queen Bed \$295 (B248-QBED) Includes Headboard Footboard and Rails King Bed \$445 • Dresser \$329 • Mirror \$79 Chest \$229 • Nightstand \$119

King Bed \$598 • Dresser \$498 • Mirror \$148 Nightstand \$239 • Lift-Top Chest \$448

Drawer Chest \$588 • Master Chest \$898

†Prices on TV's good through 11/12/16 \*Ready to Assemble While Supplies Last 110616

www.AFW.com

ENGLEWOOD (303) 799-9044 COLORADO SPRINGS (719) 633-4220 AURORA (303) 368-8555 FIRESTONE (303) 684-2400 WESTMINSTER (303) 425-4359 FORT COLLINS (970) 221-1981 THORNTON (303) 289-4100 PUEBLO (719) 542-5169 S. UNIVERSITY (303) 795-0928 GRAND JUNCTION (970) 208-1920 S.W. LAKEWOOD (303) 933-3975 GLENWOOD SPRINGS (970) 928-9422 GILBERT, AZ (480) 500-4121 GLENDALE, AZ (602) 422-8800