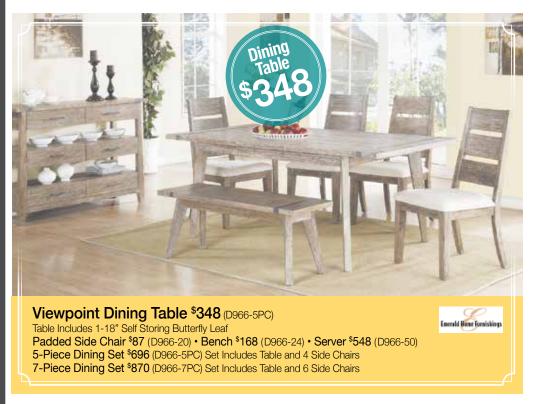

## LOWEST PRICES... ANYWHERE, ANYTIME

a Place for ALL to GATHE



64" Faux Marble Top Dining Table \$179 (YF-984TBL) Padded Side Chair \$55 (YF-984SC)



Vintage Industrial Solid Reclaimed Wood Bench \$222 (SIE-A1303)



Omaha 5-Piece Dining Set \$638 (16681-5PC) Set Includes Table with 2-13" leaves and 4 Upholstered Side Chairs Table \$298 (16681) • Upholstered Side Chair \$85 (16687) Upholstered Bench \$99 (16688)





## A GREAT Night's Sleep IS A BEAUTIFUL THING



Zelen Queen Bed \$295 (B248-QBED) Includes Headboard Footboard and Rails King Bed \$445 • Dresser \$329 • Mirror \$79 Chest \$229 • Nightstand \$119





King Bed \$598 • Dresser \$498 • Mirror \$148 Nightstand \$239 • Lift-Top Chest \$448







Drawer Chest \$588 • Master Chest \$898

†Prices on TV's good through 11/12/16 \*Ready to Assemble While Supplies Last 110616



www.AFW.com

ENGLEWOOD (303) 799-9044 COLORADO SPRINGS (719) 633-4220 AURORA (303) 368-8555 FIRESTONE (303) 684-2400 WESTMINSTER (303) 425-4359 FORT COLLINS (970) 221-1981 THORNTON (303) 289-4100 PUEBLO (719) 542-5169 S. UNIVERSITY (303) 795-0928 GRAND JUNCTION (970) 208-1920 S.W. LAKEWOOD (303) 933-3975 GLENWOOD SPRINGS (970) 928-9422 GILBERT, AZ (480) 500-4121 GLENDA