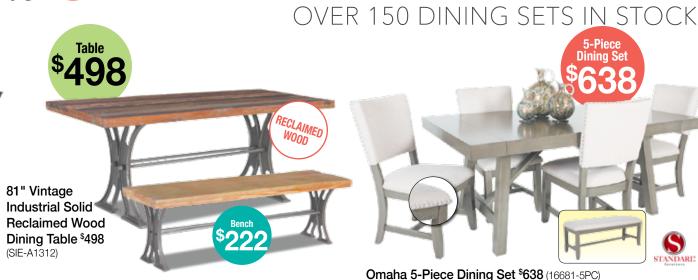

Omaha 5-Piece Dining Set \$638 (16681-5PC) Set Includes Table with 2-13" leaves and 4 Upholstered Side Chairs Table \$298 (16681) • Upholstered Side Chair \$85 (16687) Upholstered Bench \$99 (16688)