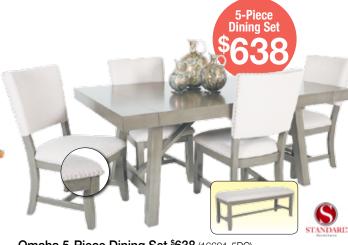

Omaha 5-Piece Dining Set \$638 (16681-5PC) Set Includes Table with 2-13" leaves and 4 Upholstered Side Chairs Table \$298 (16681) • Upholstered Side Chair \$85 (16687) Upholstered Bench \$99 (16688)