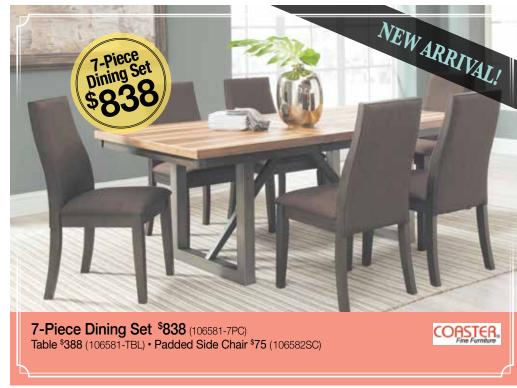

## LOWEST PRICES... ANYWHERE, ANYTIME

a Place for ALL to GATHE

64" Faux Marble Top Dining Table \$179 (YF-984TBL) Padded Side Chair \$55 (YF-984SC)

Vintage Industrial Solid Reclaimed Wood Bench \$222 (SIE-A1303)